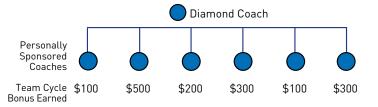

#### You **Team Cycle Bonus** Left Right Earn from the sales of your entire downline Leg Leg organization (Binary Plan). Cycle whenever you have 300 Balanced Volume Points. 1 CYCLE = 300 Balanced Volume Points Earn between \$14 and \$18 each cycle, 200 Strong Leg/100 Weak Leg depending on rank. 200 100 Coach Emerald Diamond 1 Star 2 Star 3 Star 4 Star 5 Star 6 Star 7 Star 8 Star 9 Star 10–15 Star Ruby

| Team  | NA | \$14       | \$16       | \$18       | \$18       | \$18       | \$18       | \$18       | \$18       | \$18       | \$18       | \$18       | \$18       | \$18       |  |
|-------|----|------------|------------|------------|------------|------------|------------|------------|------------|------------|------------|------------|------------|------------|--|
| Cycle |    | per cycle, |  |
| Bonus |    | up to      |  |
|       |    | \$250      | \$1,000    | \$2,000    | \$3,000    | \$4,000    | \$5,000    | \$6,000    | \$7,000    | \$8,000    | \$9,000    | \$10,000   | \$11,000   | \$12,000   |  |
|       |    | per week   |  |
|       |    |            |            |            |            |            |            |            |            |            |            |            |            |            |  |

### **Matching Bonus**

Earn 5% or 10% on your Personally Sponsored Coaches' Team Cycle Bonus.

|                   | Coach | Emerald | Ruby | Diamond<br>& Above |
|-------------------|-------|---------|------|--------------------|
| Matching<br>Bonus | NA    | NA      | 5%   | 10%                |

\$1,500 total Team Cycle Bonus earned by PS Coaches =\$150 Matching Bonus to Diamond Coach