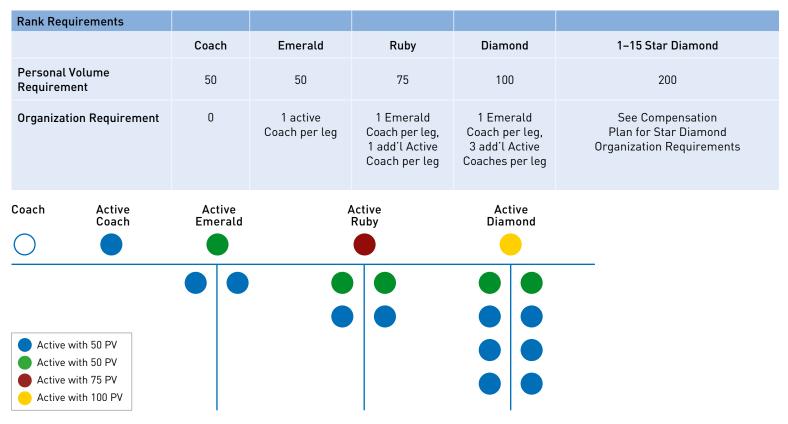

## **Team Beachbody Coach Rank Requirements**

#### DEFINITIONS

**Personal Volume:** Accrues from sales activity that the Coach initiates—a Coach purchasing for themselves and/or a Coach selling to their own customers.

**Team Volume:** Accrues from sales activity initiated by a Coach's downline Coaches—a downline Coach purchasing products for themselves and/or selling to their customers.